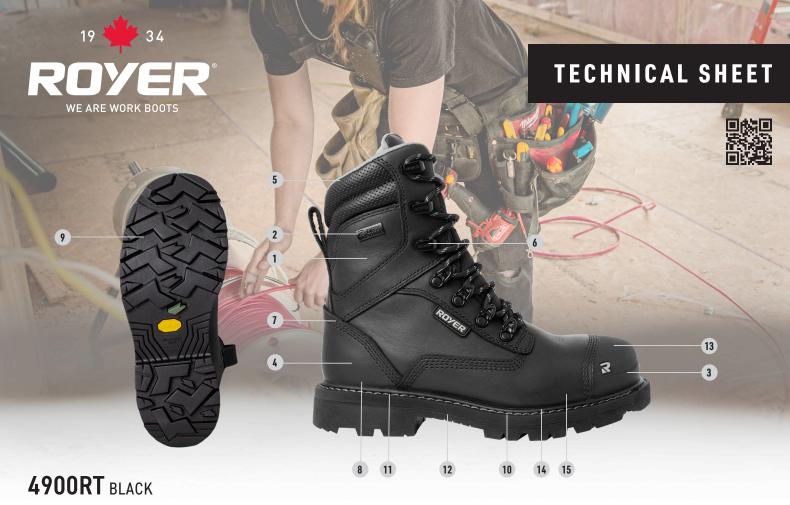

## UPPER

- Water and flame resistant full grain leather
- 2 Waterproof and breathable R-DRY<sup>™</sup> membrane with woven lining
- 3 Ultra-resistant TPU PARESHOK™ bumper toe
- 200g PRIMALOFT<sup>®</sup> thermal insulation
- Double padded V-shaped collar for ideal comfort and mobility
- Hooks & speed-lace eyelets for quick and optimal acing adjustmentl
- Quadruple stitch lines for durability
- O Additionnal SPACE-R™ flat comfort insole for a customizable fit

## SOLE

- VIBRAM 
  <sup>®</sup> TC4+ rubber outsole for added traction and durability
- Dual-density REVOLT<sup>®</sup> insole made of low-density PU and ORTHOLITE foam
- Flexible, direct-attach PU welt midsole (patented)
- Dual density sole with composite shank for improved arch support

## **PROTECTION FEATURES**

- 13 NANOTOE<sup>®</sup> carbon fiber protective toecap
- 10 Non-metallic puncture-resistant insole
- ID Protection against electrical hazards

Elastane technology for PARESHOK **PRIMALOFT**.