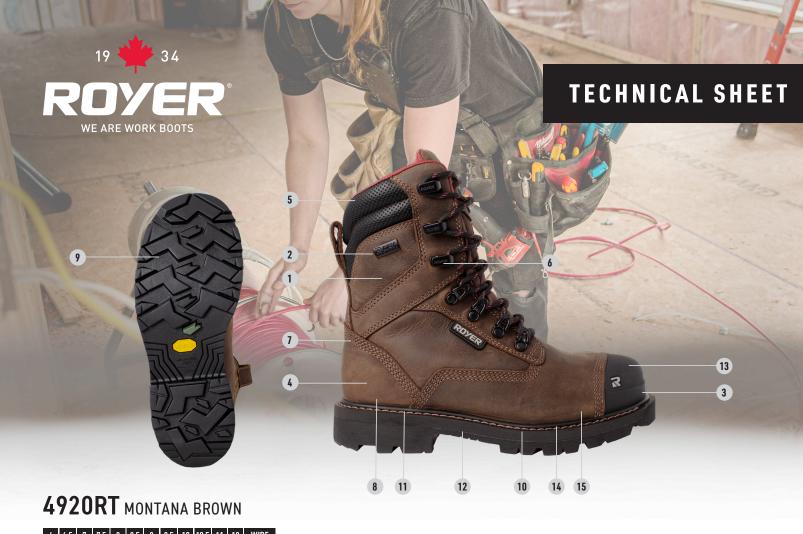

## UPPER

- Waterproof crazy-horse leather
- Waterproof and breathable R-DRY™ membrane with woven lining
- 3 Ultra-resistant TPU PARESHOK™ bumper toe
- 200g PRIMALOFT® thermal insulation
- 5 Double padded V-shaped collar for ideal comfort and mobility
- 6 Hooks & speed-lace eyelets for quick and optimal acing adjustmentl
- Quadruple stitch lines for durability
- Additionnal SPACE-R™ flat comfort insole for a customizable fit

## SOLE

- VIBRAM ® TC4+ rubber outsole for added traction and durability
- Dual-density REVOLT® insole made of low-density PU and ORTHOLITE foam
- Flexible, direct-attach PU welt midsole (patented)
- Dual density sole with composite shank for improved arch support

## **PROTECTION FEATURES**

- 13 NANOTOE® carbon fiber protective toecap
- Non-metallic puncture-resistant insole
- Protection against electrical hazards

Certifications

**Technologies** 