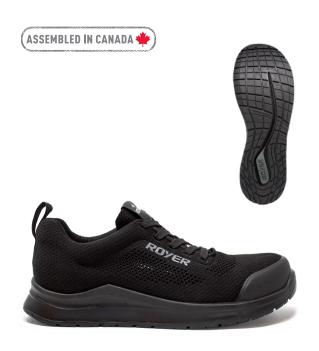

## 700RS BLACK

7 7,5 8 8,5 9 9,5 10 10,5 11 12 13 14 REGULAR

- 5 eyelets shoe
- Abrasion resistant R-KNIT™ fabric with 3 vents offering maximum breathability
- Aluminium protective toecap
- Ultra-resistant TPU PARESHOK™ bumber toe fused without stiches
- Pre-molded heel counter for better stability
- Non-metallic puncture resistance insole
- Long term ultra cushioned low density PU midsole with excellent shock absorption properties
- Durable rubber outsole for added slip and oil resistance
- · Comfortable and breathable ORTHOLITE® footbed
- Protection against electrical hazards

This model meets the following standards
CSA Z195-14 ASTM F2413-18 | C EH PR