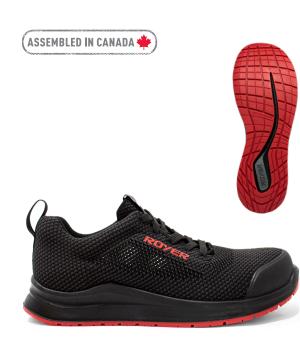

## 7 7,5 8 8,5 9 9,5 10 10,5 11 12 13 14 REGULAR

- 5 eyelets shoe
- Abrasion resistant R-KNIT<sup>™</sup> fabric with 3 vents offering maximum breathability
- Aluminium protective toecap
- Ultra-resistant TPU PARESHOK<sup>™</sup> bumber toe fused without stiches
- Pre-molded heel counter for better stability
- Non-metallic puncture resistance insole
- Long term ultra cushioned low density PU midsole with excellent shock absorption properties
- Durable rubber outsole for added slip and oil resistance
- $\cdot$  Comfortable and breathable <code>ORTHOLITE</code> footbed
- Protection against electrical hazards