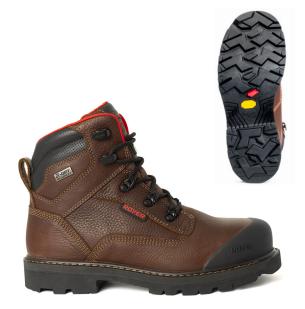

## 8820RT REDWOOD

## 5 6 7 7,5 8 8,5 9 9,5 10 10,5 11 12 13 14 15 WIDE

- 6 inch wide fit premium boot
- Saline treated pebble waterproof leather
- Waterproof and breathable R-DRY<sup>™</sup> membrane
- NANOTOE<sup>®</sup> carbon fiber protective toecap
- Ultra-resistant TPU PARESHOK<sup>™</sup> bumper toe
- Double padded V-shaped collar for ideal comfort and mobility
- Hooks & speed-lace eyelets for quick and optimal lacing adjustment
- Quadruple stitch lines for durability
- Non-metallic puncture resistant insole
- Oil, acids and bases resistant rubber compound
- Flexible, direct-attach PU welt midsole (patented)
- Dual density sole with composite shank for improved arch support
- Comfortable and breathable <code>ORTHOLITE</code> <code>``</code> footbed
- Protection against electrical hazards