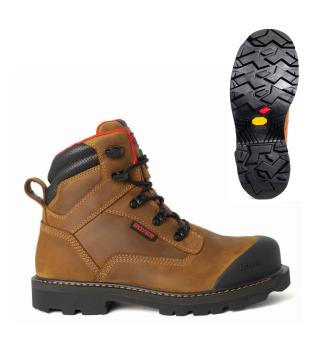

## 8890RT SANEHORSE BROWN

5 | 6 | 7 | 7,5 | 8 | 8,5 | 9 | 9,5 | 10 | 10,5 | 11 | 12 | 13 | 14 | 15 | WIDE

- · 6 inch wide fit premium boot
- Saline treated crazy-horse waterproof leather
- NANOTOE<sup>®</sup> carbon fiber protective toecap
- Ultra-resistant TPU PARESHOK™ bumper toe
- Double padded V-shaped collar for ideal comfort and mobility
- · Hooks & speed-lace eyelets for quick and optimal lacing adjustment
- Quadruple stitch lines for durability
- Non-metallic puncture resistant insole
- VIBRAM<sup>\*</sup> MEGAGRIP<sup>™</sup> PRO rubber outsole for added slip resistance on wet rock and stainless steel
- Oil, acids and bases resistant rubber compound
- Flexible, direct-attach PU welt midsole (patented)
- Dual density sole with composite shank for improved arch support
- Comfortable and breathable ORTHOLITE™ footbed
- Protection against electrical hazards