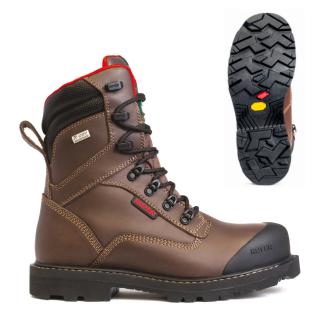

## 8920RT BROWN

## 5 6 7 7,5 8 8,5 9 9,5 10 10,5 11 12 13 14 15 WIDE

- 8 inch wide fit premium boot
- Saline treated full-gain waterproof leather
- Waterproof and breathable R-DRY<sup>™</sup> membrane
- NANOTOE<sup>®</sup> carbon fiber protective toecap
- Ultra-resistant TPU PARESHOK<sup>™</sup> bumper toe
- Double padded V-shaped collar for ideal comfort and mobility
- · Hooks & speed-lace eyelets for quick and optimal lacing adjustment
- Quadruple stitch lines for durability
- Non-metallic puncture resistant insole
- VIBRAM\* MEGAGRIP  $\mathsf{PRO}^{\bowtie}$  rubber outsole for added slip resistance on wet rock and stainless steel
- Oil, acids and bases resistant rubber compound
- Comfortable and breathable <code>ORTHOLITE</code> footbed
- Flexible, direct-attach PU welt midsole (patented)
- Dual density sole with composite shank for improved arch support
- Protection against electrical hazards