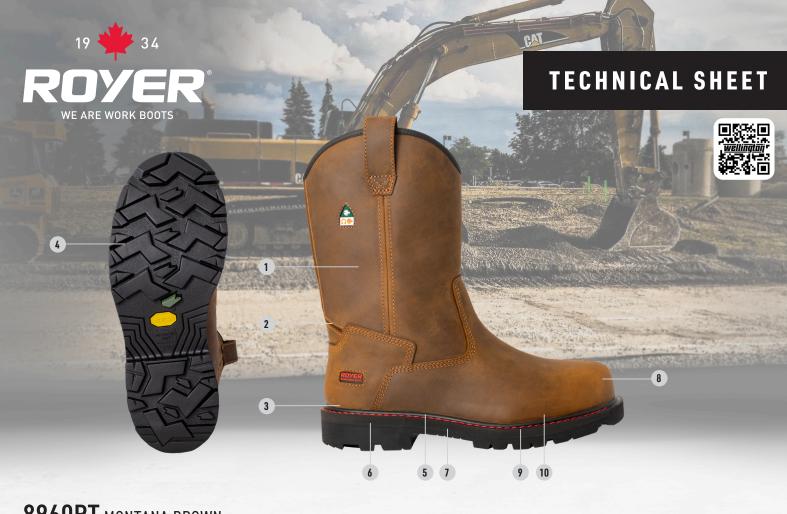

## UPPER

- Saline treated crazy-horse waterproof leather
- 2 Elastane EXPANDE-R<sup>™</sup> technology, to ease donning and doffing

## SOLE

- ③ Additionnal SPACE-R<sup>™</sup> flat comfort insole for a customizable fit
- VIBRAM <sup>®</sup> TC4+ rubber outsole for added traction and durability
- 5 Dual-density REVOLT<sup>®</sup> insole made of low-density PU and ORTHOLITE foam
- 6 Flexible, direct-attach PU welt midsole (patented)
- Dual density sole with composite shank for improved arch support

## **PROTECTION FEATURES**

- 8 Nanotoe <sup>®</sup> carbon fiber protective toecap
- 9 Non-metallic puncture-resistant insole
- Protection against electrical hazards